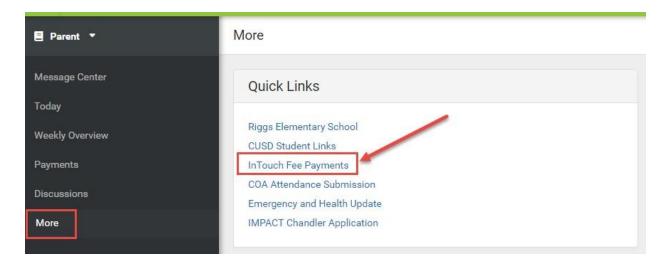

Once logged in to Infinite Campus, you will see a link titled "More" on the bottom left hand side of the screen.

Please click on the "InTouch Fee Payments" link to access the InTouch (TouchBase) online system for to make tax credit donations and/or fee payments.